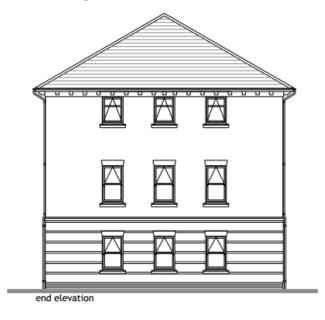

# Riviera House (Block C) Proposed Elevations

elevation to courtyard no alterations to existing elevation

end elevation openings bricked up to match

to match

openings bricked up to match

to match

Reliance Way Oxford

**Building C** elevations

1/9/16

1:100 @ A3

1506/P214H

Andrew Spurring Architect

second floor plan

first floor plan

Reliance Way Oxford