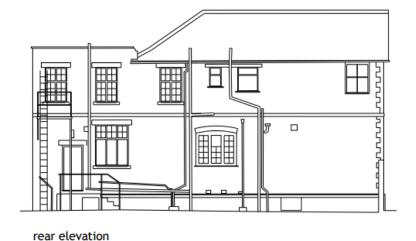

existing opening bricked up to match and dp repositioned

redndant chimney

existing openings bricked up to match

existing opening bricked up to match

rear elevation

FF existing openings enlarged with 2 new windows to match

GF existing opening bricked up with 2 new windows to match type B

All existing timber and steel windows and doors to be replaced by slim section white ppc aluminium to match in fenestration arrangement with existing.