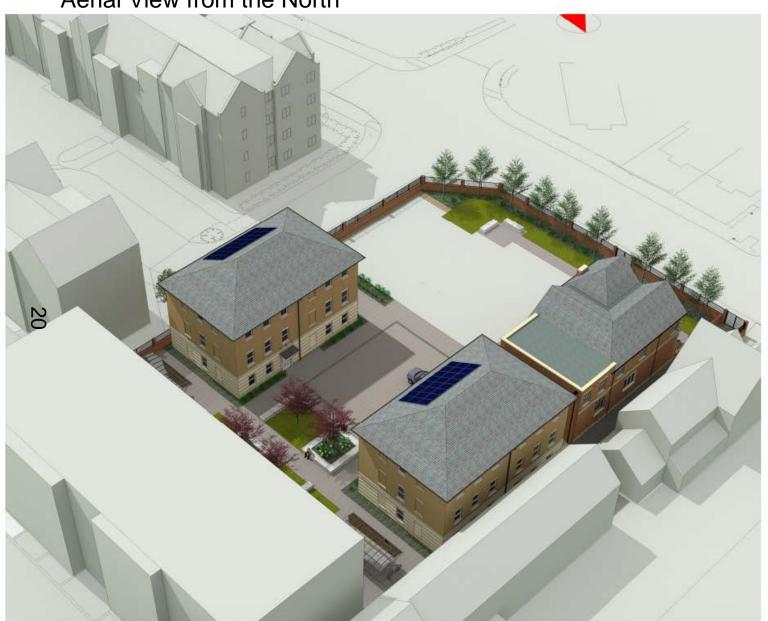

# Aerial View from the North

Reliance Way Oxford

#### Aerial from North

1/8/16

nts

1506/P207H

Andrew Spurring | Architect

Arcinecec