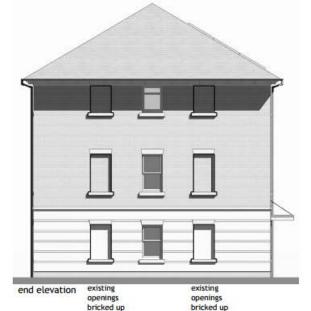

# Riviera House (Block C) Proposed Elevations

elevation to courtyard no alterations to existing elevation

end elevation openings bricked up to match

to match

openings bricked up to match

to match

Reliance Way Oxford

**Building C** elevations

1/9/16

1:100 @ A3

1506/P214H

Andrew Spurring Architect

second floor plan

first floor plan

Reliance Way Oxford