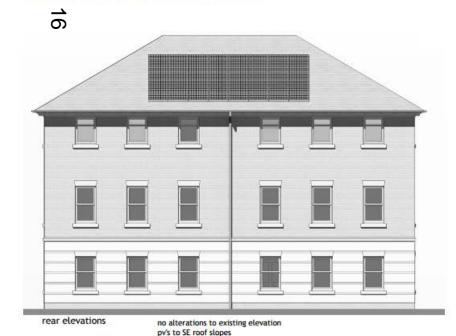

# Adams House (Block B) Proposed Elevations

rear elevation no alterations to existing elevation

bricked up

to match

bricked up

to match

Reliance Way Oxford

**Building B** elevations

1/9/16

1:100 @ A3

1506/P213H

Andrew Spurring Architect