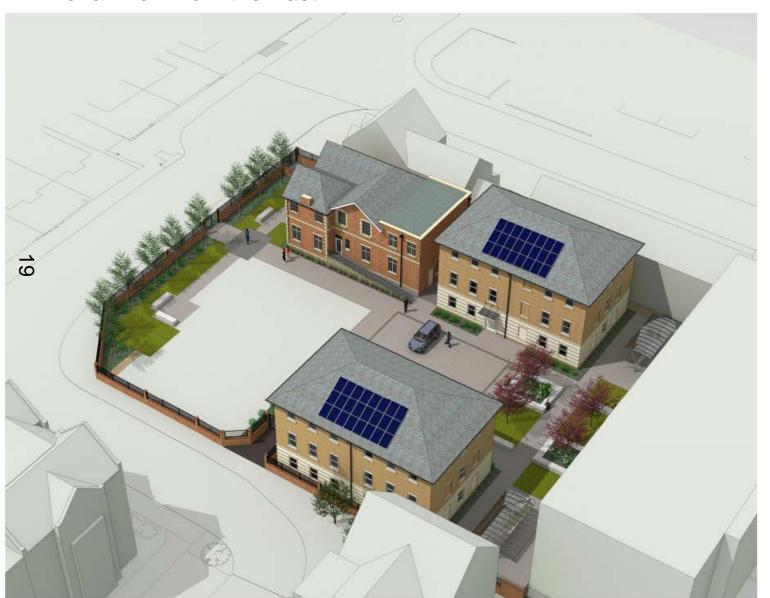

ilding B

# Adams House (Block B) Proposed Elevations







rear elevation no alterations to existing elevation



bricked up

to match

bricked up

to match

Reliance Way Oxford

**Building B** elevations

1/9/16

1:100 @ A3

1506/P213H

Andrew Spurring Architect

# Riviera House (Block C) Proposed Elevations



elevation to courtyard no alterations to existing elevation





end elevation openings bricked up to match

to match

openings bricked up to match

to match



Reliance Way Oxford

**Building C** elevations

1/9/16

1:100 @ A3

1506/P214H

Andrew Spurring Architect



second floor plan



first floor plan



Reliance Way Oxford

Buildings B & C floor plans



Reliance Way Oxford

#### Aerial from South

1/8/16

1506/P205H

Andrew Spurring Architect

# Aerial View from the East



Reliance Way Oxford

Aerial from East

1/8/16

nts

1506/P206H

Andrew Spurring Architect

# Aerial View from the North



Reliance Way Oxford

#### Aerial from North

1/8/16

nts

1506/P207H

Andrew Spurring | Architect

Arcinecec

### Proposed Landscape Plan



# Adams House (Block B) Existing Elevations







rear elevation



Reliance Way Oxford

Building B existing elevations

1/9/16

1:100 @ A3

1506/P218H

Andrew Spurring Architect

# Riviera House (Block C) Existing Elevations









Reliance Way Oxford

Building C existing elevations

1/9/16

1:100 @ A3

1506/P219H

Andrew Spurring Architect

# Existing Floor Plans Adams House & Riviera House



second floor plan



first floor plan



Reliance Way Oxford

Buildings B & C existing floor plans

26 Harbord Road, Oxford, Oxon OX