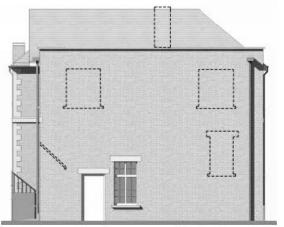

# Adams House (Block B) Existing Elevations

rear elevation

Reliance Way Oxford

Building B existing elevations

1/9/16

1:100 @ A3

1506/P218H

Andrew Spurring Architect