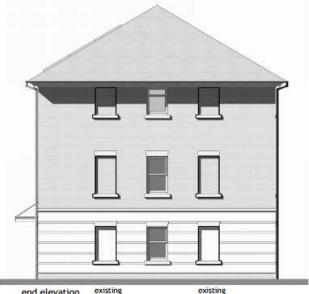

# Riviera House (Block C) Proposed Elevations

elevation to courtyard no alterations to existing elevation

end elevation openings bricked up to match

to match

openings bricked up to match

to match

Reliance Way Oxford

**Building C** elevations

1/9/16

1:100 @ A3

1506/P214H

Andrew Spurring Architect

second floor plan

first floor plan

Reliance Way Oxford