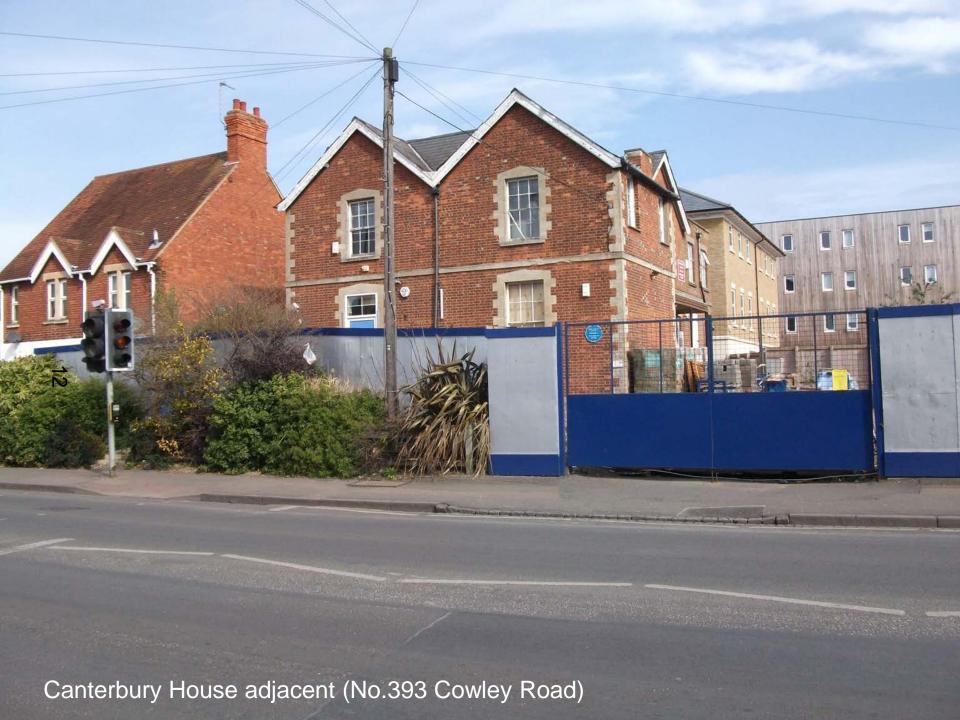

Andrew Spurring Architect

Adams House (Block B rear LHS) and Riviera House (RHS rear). The vacant plot to the front (under separate application).

View up Reliance Way, site access on LHS, before Office block. RHS of picture shows Flats on remainder of the former Bus Depot.