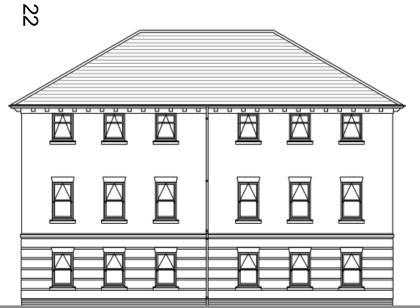

# Adams House (Block B) Proposed Elevations

rear elevation no alterations to existing elevation

bricked up

to match

bricked up

to match

Reliance Way Oxford

**Building B** elevations

1/9/16

1:100 @ A3

1506/P213H

Andrew Spurring Architect