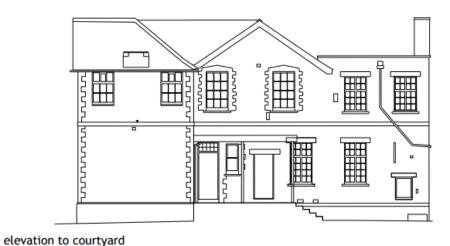

# Canterbury House Proposed Elevations

elevation to Cowley Road

2 new windows to match

elevation to courtyard

existing steps and porch removed and replaced with new ramp

> existing window moved to line up with window above

existing opening bricked up to match and dp repositioned

redndant chimney

existing openings bricked up to match

existing opening bricked up to match

rear elevation

FF existing openings enlarged with 2 new windows to match