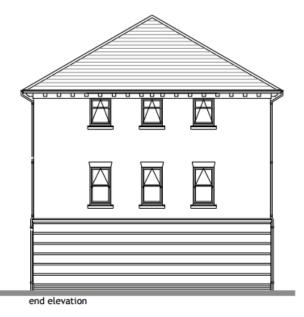

# Adams House (Block B) Proposed Elevations

rear elevation no alterations to existing elevation

bricked up

to match

bricked up

to match

Reliance Way Oxford

**Building B** elevations

1/9/16

1:100 @ A3

1506/P213H

Andrew Spurring Architect