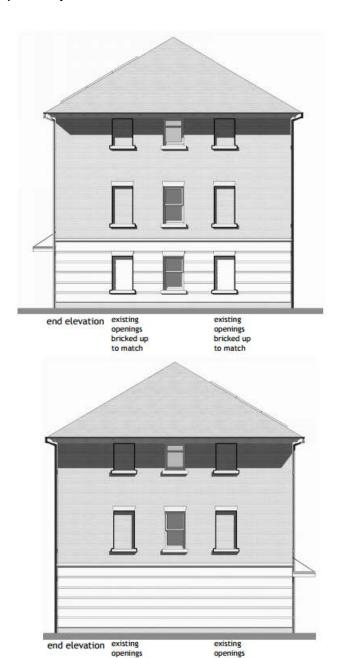

# Riviera House (Block C) Proposed Elevations

elevation to courtyard no alterations to existing elevation

end elevation openings bricked up to match

to match

openings bricked up to match

to match

Reliance Way Oxford