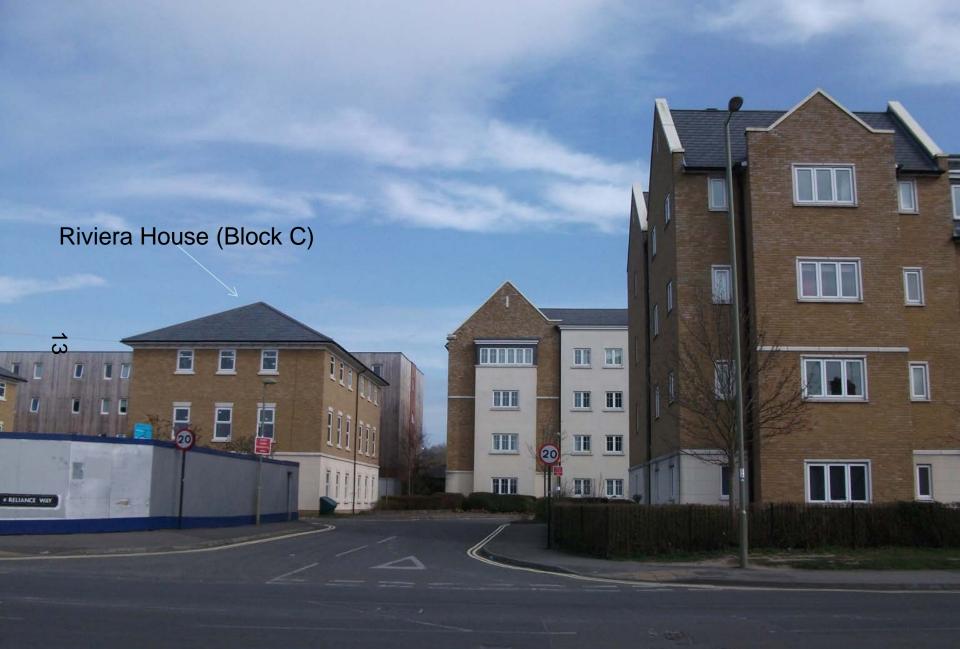

Andrew Spurring Architect

Adams House (Block B rear LHS) and Riviera House (RHS rear). The vacant plot to the front (under separate application).

View up Reliance Way, site access on LHS, before Office block. RHS of picture shows Flats on remainder of the former Bus Depot.