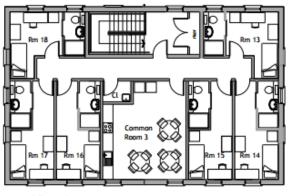

**Building C** elevations

1/9/16

1:100 @ A3

1506/P214H

Andrew Spurring Architect

second floor plan

first floor plan

Reliance Way Oxford

Buildings B & C floor plans

Reliance Way Oxford