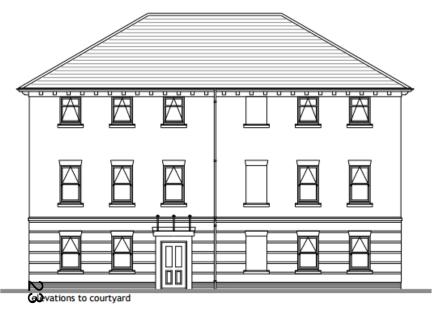

# Riviera House (Block C) Proposed Elevations

elevation to courtyard no alterations to existing elevation

end elevation openings bricked up to match

to match

openings bricked up to match

to match

Reliance Way Oxford

**Building C** elevations

1/9/16

1:100 @ A3

1506/P214H

Andrew Spurring Architect

second floor plan

first floor plan

Reliance Way Oxford