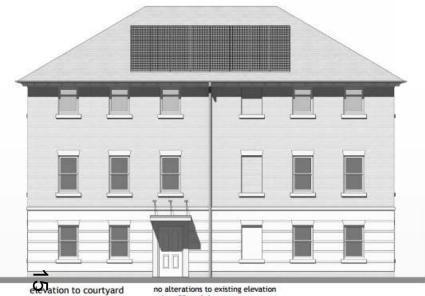

# Riviera House (Block C) Proposed Elevations

elevation to courtyard no alterations to existing elevation

end elevation openings bricked up to match

to match

openings bricked up to match

to match

Reliance Way Oxford