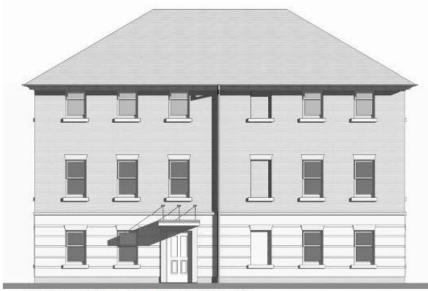

# Adams House (Block B) Proposed Elevations

rear elevation no alterations to existing elevation

bricked up

to match

bricked up

to match

Reliance Way Oxford

**Building B** elevations