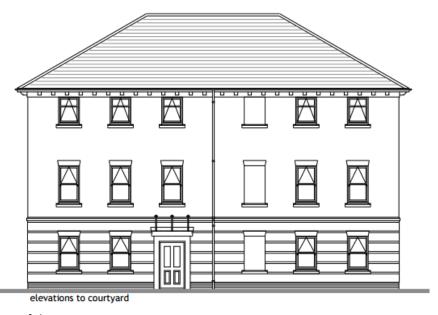

# Adams House (Block B) Proposed Elevations

rear elevation no alterations to existing elevation

bricked up

to match

bricked up

to match

Reliance Way Oxford

**Building B** elevations