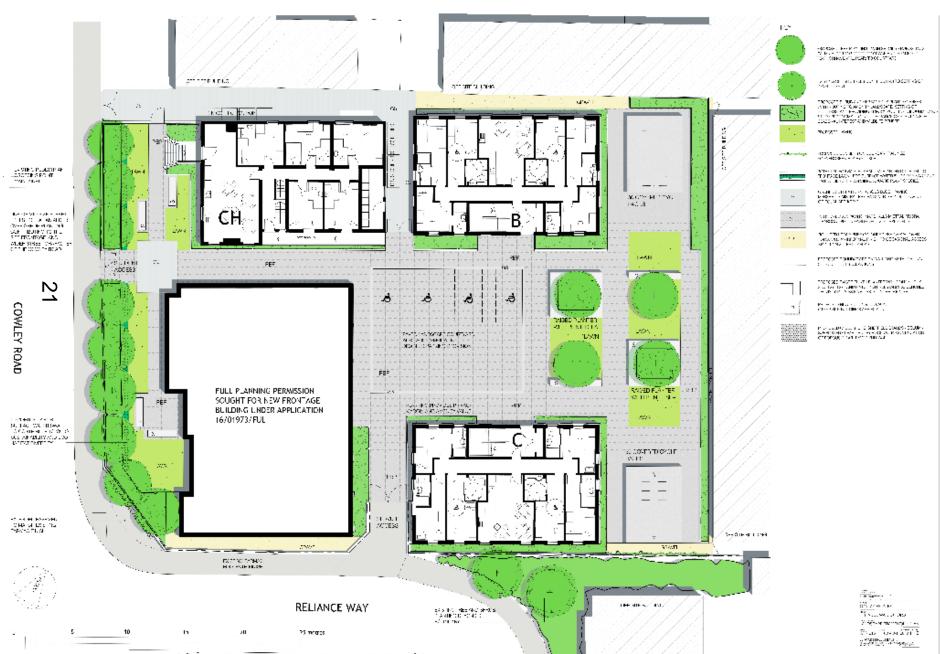

t

# Riviera House (Block C) Proposed Elevations



elevation to courtyard no alterations to existing elevation





end elevation openings bricked up to match

to match

openings bricked up to match

to match



Reliance Way Oxford

**Building C** elevations

1/9/16

1:100 @ A3

1506/P214H

Andrew Spurring Architect



second floor plan



first floor plan



Reliance Way Oxford

Buildings B & C floor plans



Reliance Way Oxford

#### Aerial from South

1/8/16

1506/P205H

Andrew Spurring Architect

# Aerial View from the East



Reliance Way Oxford

Aerial from East

1/8/16

nts

1506/P206H

Andrew Spurring Architect

# Aerial View from the North



Reliance Way Oxford

#### Aerial from North

1/8/16

nts

1506/P207H

Andrew Spurring | Architect

Arcinecec

### Proposed Landscape Plan



# Adams House (Block B) Existing Elevations







rear elevation



Reliance Way Oxford

Building B existing elevations

1/9/16

1:100 @ A3

1506/P218H

Andrew Spurring Architect

# Riviera House (Block C) Existing Elevations









Reliance Way Oxford

Building C existing elevations

1/9/16

1:100 @ A3

1506/P219H

Andrew Spurring Architect

# Existing Floor Plans Adams House & Riviera House



second floor plan



first floor plan



Reliance Way Oxford

Buildings B & C existing floor plans

26 Harbord Road, Oxford, Oxon OX2 8LJ andrew@spurring.co.uk 07802 635434

24

# Canterbury House Existing Elevations









Reliance Way Oxford

Canterbury House existing elevations

1/9/16 1:100 @ A3 1506/P217H

Andrew Spurring Architect

26

# Canterbury House Existing Floor Plans





1 2 3