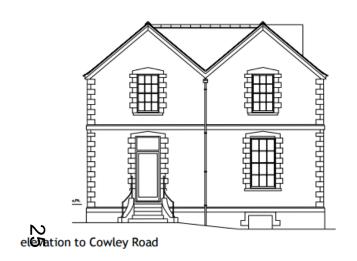

# Canterbury House Proposed Elevations

elevation to Cowley Road

2 new windows to match

elevation to courtyard

existing steps and porch removed and replaced with new ramp

> existing window moved to line up with window above