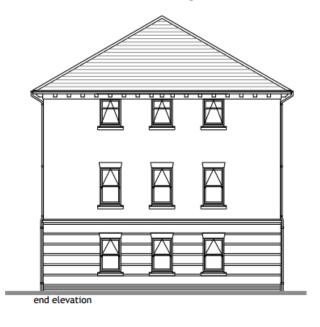

# Riviera House (Block C) Proposed Elevations

elevation to courtyard no alterations to existing elevation

end elevation openings bricked up to match

to match

openings bricked up to match

to match

Reliance Way Oxford