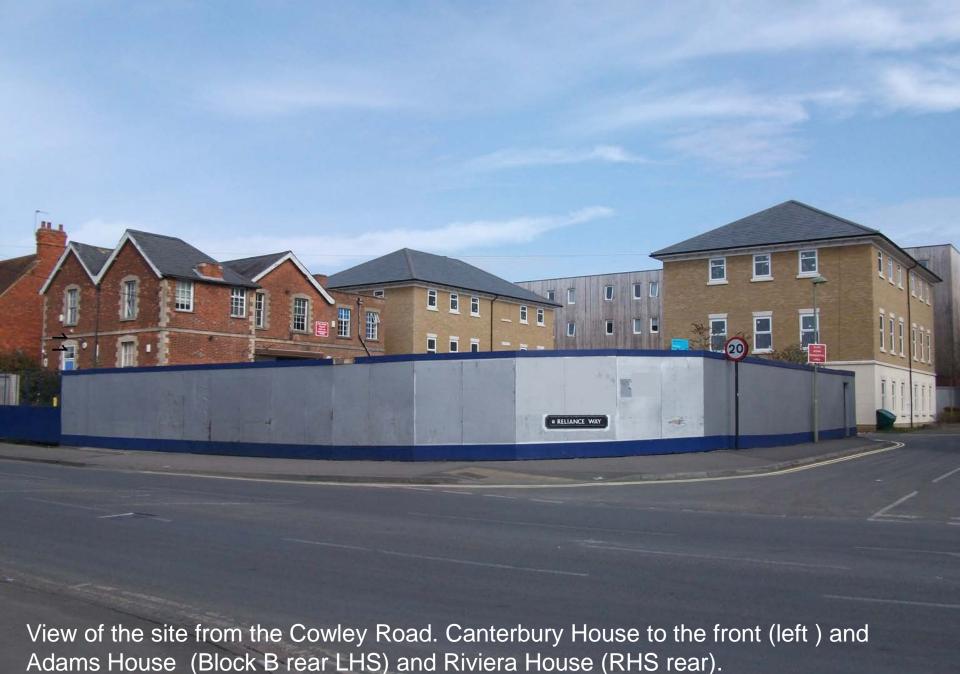

Andrew Spurring Architect

Adams House (Block B rear LHS) and Riviera House (RHS rear). The vacant plot to the front (under separate application).

View up Reliance Way, site access on LHS, before Office block. RHS of picture shows Flats on remainder of the former Bus Depot.