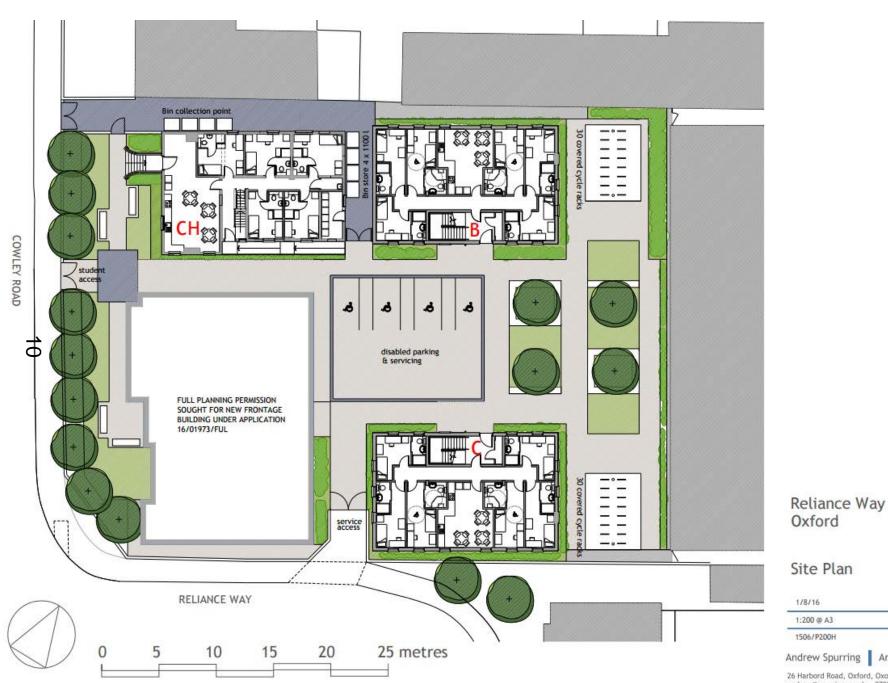

# Welcome to the East Area Planning Committee

- This planning committee meeting is held in public but it is not a public meeting.
- There will be an opportunity for the public to address the committee on each application.
- If you wish to speak for or against a planning application, you need to have either requested it in advance, or hand in one of the available speaker forms, or speak to the clerk.
- Information on meeting protocol and conduct at the committee is set out in the Code of Practice.
- This is in the committee agenda just before the first planning application report.





Andrew Spurring Architect



Adams House (Block B rear LHS) and Riviera House (RHS rear). The vacant plot to the front (under separate application).





View up Reliance Way, site access on LHS, before Office block. RHS of picture shows Flats on remainder of the former Bus Depot.

# Canterbury House Proposed Elevations



elevation to Cowley Road



2 new windows to match

elevation to courtyard

existing steps and porch removed and replaced with new ramp

> existing window moved to line up with window above

existing opening bricked up to match and dp repositioned

redndant chimney



existing openings bricked up to match



existing opening bricked up to match

rear elevation

FF existing openings enlarged with 2 new windows to match

GF existing opening bricked up with 2 new windows