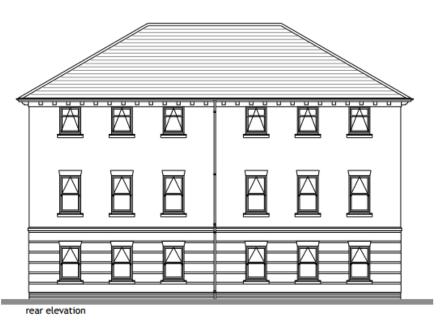

# Adams House (Block B) Proposed Elevations

rear elevation no alterations to existing elevation

bricked up

to match

bricked up

to match

Reliance Way Oxford

**Building B** elevations

1/9/16

1:100 @ A3

1506/P213H

Andrew Spurring Architect