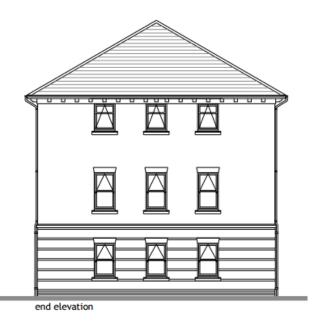

# Riviera House (Block C) Proposed Elevations

elevation to courtyard no alterations to existing elevation

end elevation openings bricked up to match

to match

openings bricked up to match

to match

Reliance Way Oxford

**Building C** elevations

1/9/16

1:100 @ A3

1506/P214H

Andrew Spurring Architect

second floor plan

first floor plan

Reliance Way Oxford