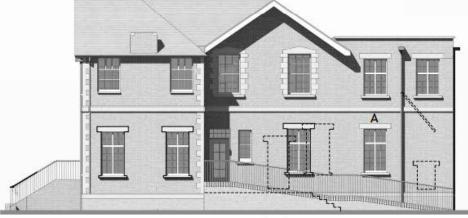

# Canterbury House Proposed Elevations

elevation to Cowley Road

2 new windows to match

elevation to courtyard

existing steps and porch removed and replaced with new ramp

> existing window moved to line up with window above

existing opening bricked up to match and dp repositioned

redndant chimney

existing openings bricked up to match

existing opening bricked up to match

rear elevation

FF existing openings enlarged with 2 new windows to match

GF existing opening bricked up with 2 new windows to match type B

All existing timber and steel windows and doors to be replaced by slim section white ppc aluminium to match in fenestration arrangement with existing.

#### Canterbury House elevations

1/9/16

1:100 @ A3

1506/P212I

Andrew Spurring Architect

26 Harbord Road, Oxford, Oxon OX2 8LJ andrew@spurring.co.uk 07802 635434

elevation to Building B