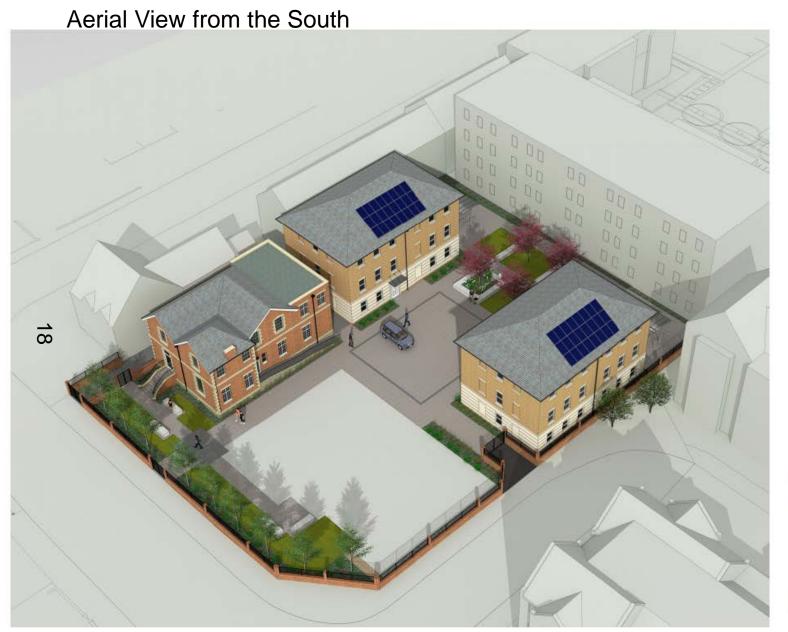

P212I

Andrew Spurring Architect

26 Harbord Road, Oxford, Oxon OX2 8LJ andrew@spurring.co.uk 07802 635434

elevation to Building B

# Adams House (Block B) Proposed Elevations







rear elevation no alterations to existing elevation



bricked up

to match

bricked up

to match

Reliance Way Oxford

**Building B** elevations

1/9/16

1:100 @ A3

1506/P213H

Andrew Spurring Architect

# Riviera House (Block C) Proposed Elevations



elevation to courtyard no alterations to existing elevation





end elevation openings bricked up to match

to match

openings bricked up to match

to match



Reliance Way Oxford

**Building C** elevations

1/9/16

1:100 @ A3

1506/P214H

Andrew Spurring Architect



second floor plan



first floor plan



Reliance Way Oxford

Buildings B & C floor plans



Reliance Way Oxford

#### Aerial from South

1/8/16

1506/P205H

Andrew Spurring Architect

# Aerial View from the East



Reliance Way Oxford

Aerial from East

1/8/16

nts

1506/P206H

Andrew Spurring Architect

# Aerial View from the North



Reliance Way Oxford

#### Aerial from North

1/8/16

nts

1506/P207H

Andrew Spurring | Architect

Arcinecec

### Proposed Landscape Plan



# Adams House (Block B) Existing Elevations







rear elevation



Reliance Way Oxford

Building B existing elevations

1/9/16

1:100 @ A3

1506/P218H

Andrew Spurring Architect

# Riviera House (Block C) Existing Elevations









Reliance Way Oxford

Building C existing elevations

1/9/16

1:100 @ A3

1506/P219H

Andrew Spurring Architect

# Existing Floor Plans Adams House & Riviera House



second fl